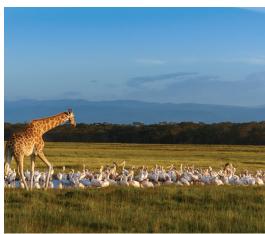

## DAY 4: SAMBURU - LAKE NAIVASHA

Today you will enjoy an early morning game drive in the park, before being transferred to the airstrip for your scheduled flight back to Nairobi. On arrival, you will be met and transferred by road to Lake Naivasha. In the afternoon you will be taken on a boat trip on Lake Naivasha. Two nights at THE GREAT RIFT VALLEY LODGE. (B, L, D)

#### **DAY 5: LAKE NAIVASHA**

Today you will enjoy a game drive to Lake Nakuru National Park and return back to the lodge for lunch. The afternoon will be spent at your leisure. (B, L, D)