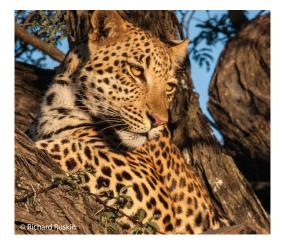

#### **DAY 2: NAIROBI - SAMBURU NATIONAL RESERVE**

This morning you will be transferred to Wilson Airport for your scheduled flight to Buffalo Springs Airstrip in Samburu. You will be met and transferred to the camp. After lunch you will embark on the first game drive of your safari, returning to the camp in the late afternoon. Two nights at SAMBURU ASHNIL TENTED LODGE. (B, L, D)

## **DAY 3: SAMBURU NATIONAL RESERVE**

Morning and afternoon game drives and optional bush walks in Samburu National Reserve. (B, L, D)